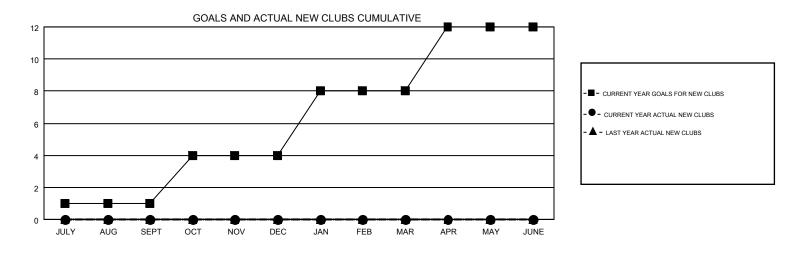

## GMT MONTHLY MEMBERSHIP PROGRESS REPORT

Multiple District 105

Results as of: 10/31/2019

**LOCATION: ENGLAND** 







| DROPPED CLUBS: 2 |     | 168 CLUBS OF 625 ADDED 1 OR MORE NEW MEMBERS | GENDER DISTRIBUTION              |                           |     |
|------------------|-----|----------------------------------------------|----------------------------------|---------------------------|-----|
|                  |     |                                              | MALE                             | 8,259 (71.62%)            |     |
| DROPPED MEMBERS  |     |                                              | FEMALE                           | 3,273 (28.38%)            |     |
| DECEASED         | 51  | CLICK HERE FOR CUMULATIVE  MEMBERSHIP DATA   | TOTAL FAMILY UNIT                | TOTAL FAMILY UNIT MEMBERS |     |
| CLUB CANCELLED   | 0   |                                              |