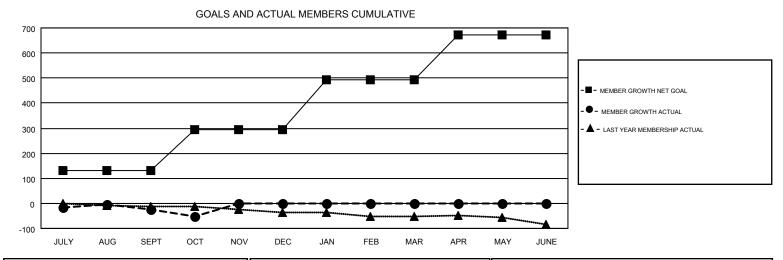

## GMT MONTHLY MEMBERSHIP PROGRESS REPORT

Multiple District 105

Results as of: 10/31/2019

**LOCATION: ENGLAND** 







| DROPPED CLUBS: 2 |     | 168 CLUBS OF 625 ADDED 1 OR MORE NEW MEMBERS | GENDER DISTRIBUTION              |                           |     |
|------------------|-----|----------------------------------------------|----------------------------------|---------------------------|-----|
|                  |     |                                              | MALE                             | 8,259 (71.62%)            |     |
| DROPPED MEMBERS  |     |                                              | FEMALE                           | 3,273 (28.38%)            |     |
| DECEASED         | 51  | CLICK HERE FOR CUMULATIVE  MEMBERSHIP DATA   | TOTAL FAMILY UNIT                | TOTAL FAMILY UNIT MEMBERS |     |
| CLUB CANCELLED   | 0   |                                              |