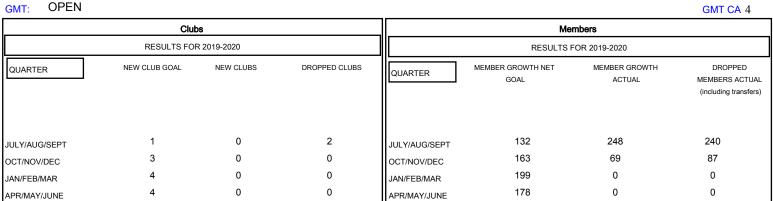

## GMT MONTHLY MEMBERSHIP PROGRESS REPORT

Multiple District 105

Results as of: 10/31/2019

**LOCATION: ENGLAND** 







| DROPPED CLUBS: 2 |     | 168 CLUBS OF 625 ADDED 1 OR MORE NEW MEMBERS | GENDER DISTRIBUTION              |                           |     |
|------------------|-----|----------------------------------------------|----------------------------------|---------------------------|-----|
|                  |     |                                              | MALE                             | 8,259 (71.62%)            |     |
| DROPPED MEMBERS  |     |                                              | FEMALE                           | 3,273 (28.38%)            |     |
| DECEASED         | 51  | CLICK HERE FOR CUMULATIVE  MEMBERSHIP DATA   | TOTAL FAMILY UNIT                | TOTAL FAMILY UNIT MEMBERS |     |
| CLUB CANCELLED   | 0   |                                              |